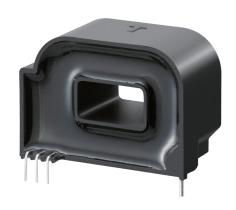

## **HP-PN** series

**Rated Current** 

 $50A \sim 600A$ 

- Potting specification product excellent in environment resistance performance
- 5V single power supply, voltage output specifications
- High precision new current sensor for industrial devices by digital adjustment (output, offset, temperature correction)
- Built-in offset cancel circuit
- Output and offset voltage are compatible with ratiometric/non-ratiometric