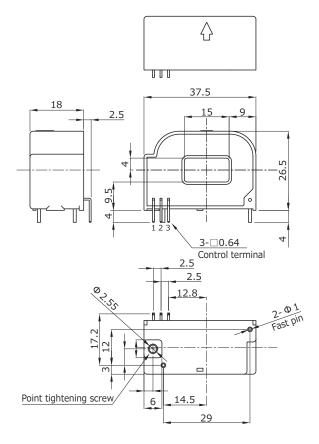

## Dimensions (mm)

Terminal

1 · · · · Output2 · · · · GND

3 · · · Vcc(+5V)

Weight: 35g